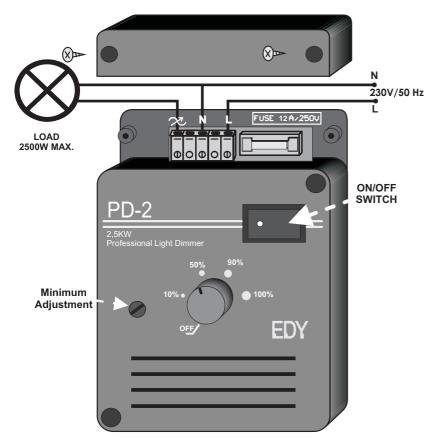

### **Product Description-Function**

The surface mounting dimmer PD-2 is a 230V a.c./50Hz voltage regulator, specifically designed to fulfill the needs of indoor lighting adjustment. It is suitable for controlling **LED** lamps Dimmable, any type of 230V incandescent bulbs (resistive or halogen lamps), or 12-36V lamps with transformer (inductive loads) up to 2500W.

It is designed with a "Soft Start" function, which provides maximum protection for the lamps.

The dimmer has a potentiometer, for adjusting the power consumption, from 1% to 100%, and an ON/OFF rocker switch for turning the load ON or OFF.

It also has a trimmer for adjusting the lower limit.

The dimmer is in conformity with provisions of directives and international standards EN 60669- 1: 2000, EN 60669-2-1 : 2002 2014/35/EU, 2014/30/EU.

## Connection

The device must be connected by a qualified technician.

Remove the protective cover and connect the 230V power supply and the load to the connecting terminals. After connecting, the protective cover must be repositioned.

**CAUTION:** The switch does not isolate the power line, only the drive circuit.

#### **Technical specifications**

| Operating voltage                        | 230 Volts a.c. / 50Hz                      |
|------------------------------------------|--------------------------------------------|
| Load                                     | 3 W - 2500 W resistive/ inductive 400W Led |
| Protection from short circuit / overload | Glass fuse 5x20mm 12A / 250V               |
| Operating temperature                    | -10 °C to +60 °C                           |
| Maximum humidity                         | 95 %                                       |
| Constraction material                    | ABS                                        |
| Dimentions                               | 120mm x 85mm x 35mm                        |