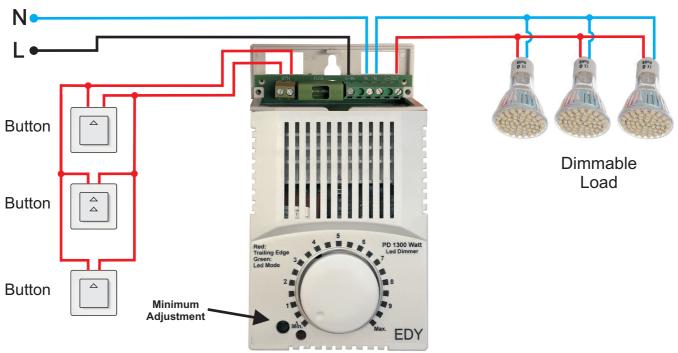

## Professional Light Dimmer PD-1300W

**Electrical Connection** 

It has a potentiometer with push switch, for adjusting the power consumption, from 1% to 100%, and for turning the load ON or OFF.

It also has a trimmer for adjusting the lower limit.

One or more parallel buttons can be connected remotely to control the dimmer, as the following:

Instant pressing of the button, turns the load ON or OFF.

Continuous pressing, increases or decreases the light intensity.

## Loads

Dimmable LED lamps, up to **6A** peak, depending on the lamp. Incandescent and halogen lamps. Electronic transformers. **CAUTION:** NO electromagnetic transformers.