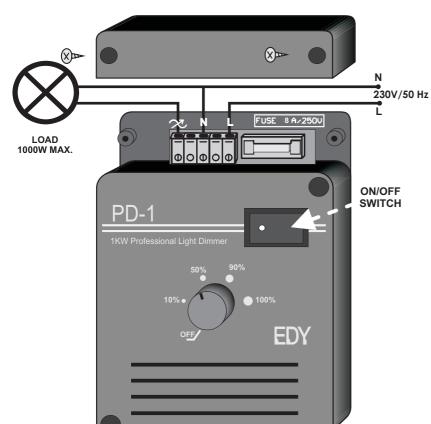

## **Product Description-Function**

The surface mounting dimmer PD-1 is a 230V a.c./50Hz voltage regulator, specifically designed to fulfill the needs of indoor lighting adjustment. It is suitable for controlling any type of 230V incandescent bulbs (resistive or halogen lamps), or 12-36V lamps with transformer (inductive loads) up to 1000W.

It is designed with a "Soft Start" function, which provides maximum protection for the lamps.

The dimmer has a potentiometer, for adjusting the power consumption, from 1% to 100%, and an ON/OFF rocker switch for turning the load ON or OFF.

It also has a trimmer for adjusting the lower limit.

The dimmer is in conformity with provisions of directives and international standards EN 60669- 1: 2000, EN 60669-2-1: 2002 2014/35/EU, 2014/30/EU.

## Connection

The device must be connected by a qualified technician.

Remove the protective cover and connect the 230V power supply and the load to the connecting terminals. After connecting, the protective cover must be repositioned.

**CAUTION:** The switch does not isolate the power line, only the drive circuit.

#### **Technical specifications**

| Operating voltage                        | 230 Volts a.c. / 50Hz             |
|------------------------------------------|-----------------------------------|
| Load                                     | 3 W - 1000 W resistive/ inductive |
| Protection from short circuit / overload | Glass fuse 5x20mm 8A / 250V       |
| Operating temperature                    | -10 °C to +60 °C                  |
| Maximum humidity                         | 95 %                              |
| Constraction material                    | ABS                               |
| Dimentions                               | 120mm x 85mm x 35mm               |