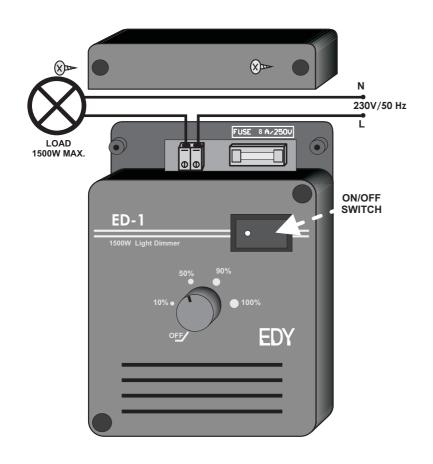

### **Product Description-Function**

The surface mounting dimmer ED-1 is a 230V a.c./50Hz voltage regulator, specifically designed to fulfill the needs of indoor lighting adjustment. It is suitable for controlling incandescent and halogen lamps 230V and general resistive loads, up to 1500W.

The dimmer has a potentiometer, for adjusting the power consumption, from 1% to 100%, and an ON/OFF rocker switch for turning the load ON or OFF.

The dimmer is in conformity with provisions of directives and international standards EN 60669- 1: 2000, EN 60669-2-1 : 2002 2014/35/EU, 2014/30/EU

# Connection

The device must be connected by a qualified technician.

Remove the protective cover and connect the 230V power supply and the load to the connecting terminals. After connecting, the protective cover must be repositioned.

**CAUTION:** The switch does not isolate the power line, only the drive circuit.

#### **Technical specifications**

| Operating voltage                        | 230 Volts a.c. / 50Hz       |
|------------------------------------------|-----------------------------|
| Load                                     | 10 W - 1500 W resistive     |
| Protection from short circuit / overload | Glass fuse 5x20mm 8A / 250V |
| Operating temperature                    | -10 °C to +60 °C            |
| Maximum humidity                         | 95 %                        |
| Constraction material                    | ABS                         |
| Dimentions                               | 120mm x 85mm x 35mm         |