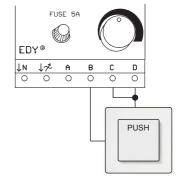

#### Operation with 1 or more parallel buttons.

We wire the remote control input terminals with a short circuit breaker. **Instant** pressing of the button, turns the load ON or OFF. **Continuous** pressing, increases or decreases the light intensity.