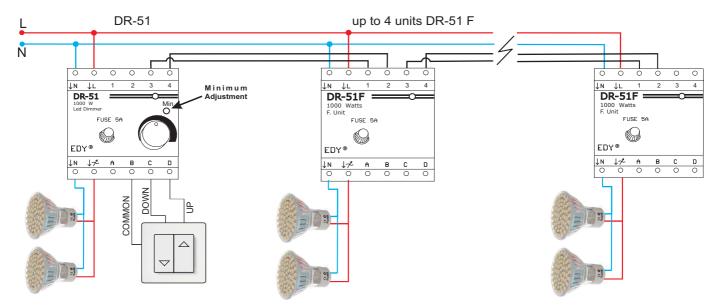

## **Product Description**

DR-51 is a rail mounting dimmer 230V a.c. 3W to 1000W, designed to fulfill the needs of indoor lighting adjustment. It is suitable for controlling LED lamps Dimmable, inductive and resistive loads. It is controlled by a rotary potentiometer or remotely from buttons.

It can regulate up to 5KW load with one setting, by connecting to it 4 units DR-51 F (Remote Dimmers) 1 KW each. The dimmer is in conformity with provisions of directives and international standards EN 60669- 1: 2000, EN 60669-2-1 : 2002 2014/35/EU, 2014/30/EU.

### Function

The dimmer DR-51 has a potentiometer for adjusting the power consumption, from 1% to 100%, and a trimmer for adjusting the lower limit.

One or two buttons can be connected remotely.

#### **Operation with 2 buttons**

**UP: Instant** pressing of the button, turns the load ON, in the previous setting. **Continuous** pressing, increases the light intensity.

**DOWN: Instant** pressing of the button, turns the load OFF.

Continuous pressing, decreases the light intensity.

#### Operation with 1 or more parallel buttons.

We wire the remote control input terminals with a short circuit breaker. **Instant** pressing of the button, turns the load ON or OFF. **Continuous** pressing, increases or decreases the light intensity.

#### Wiring

In every device (DR-51, DR-51F), the terminals 3 and 4 are signal outputs. In the units DR-51F, the terminals 1 and 2 are inputs. We **wire** the output 3 with the input 1 of the next unit and the output 4 with the input 2 of the next unit and so it goes on.