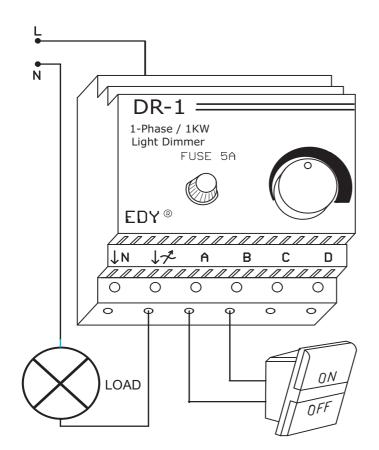

## **Product Description**

DR-1 is a rail mounting dimmer 230V a.c. 3W to 1000W, designed to fulfill the needs of indoor lighting adjustment.

It is suitable for controlling resistive loads (230V incandescent lamps).

It has a potentiometer to adjust the power consumption, at the desired point of the operator from 1% to 100%.

The dimmer is in conformity with provisions of directives and international standards EN 60669-1: 2000, EN 60669-2-1: 2002 2014/35/EU, 2014/30/EU.

## Connection

The device must be connected by a qualified technician.

It is possible to connect an ON-OFF external switch, to turn ON or OFF the load.

**CAUTION:** The switch does not isolate the power line, only the drive circuit.