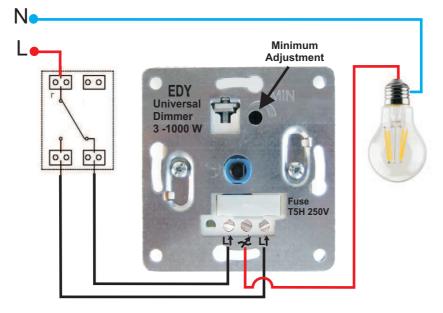

### **Product description-Operation**

The wall mounting dimmer DM-4 is a 230V a.c./50Hz voltage regulator, specifically designed to fulfill the needs of indoor lighting adjustment and ventilation installations. It is suitable for controlling any type of 230V incandescent bulbs (resistive or halogen lamps), or 12-36V lamps with transformer, ferromagnetic or electronic and motors, up to 1000W.

#### Handling

The dimmer has a rotary potentiometer with ON/OFF push switch, that allows to adjust the power consumption at the desired point, starting from a lower preset limit to the maximum. It also has a trimmer to set the lower limit.