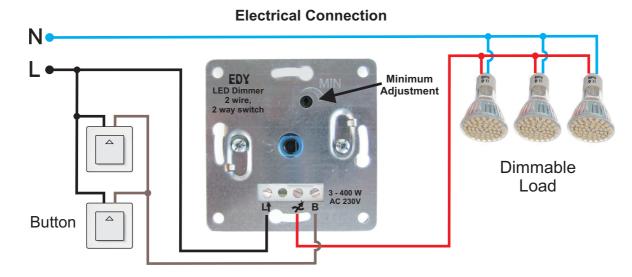

It has a potentiometer with push switch, for adjusting the power consumption, from 1% to 100%, and for turning the load ON or OFF.

It also has a trimmer for adjusting the lower limit.

One or more parallel buttons can be connected remotely to control the dimmer, as the following: **Instant** pressing of the button, turns the load ON or OFF.

Continuous pressing, increases or decreases the light intensity.

## Loads

Dimmable LED lamps, up to 2A peak, depending on the lamp. Incandescent and halogen lamps.

Electronic transformers, up to 300 VA.

**CAUTION**: NO electromagnetic transformers.