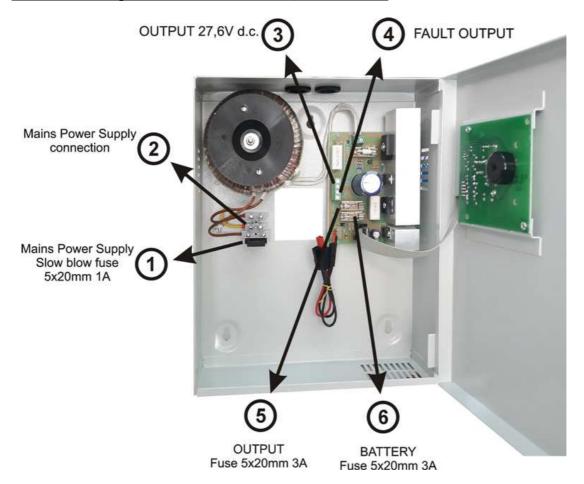

## Schematic diagram of the Power Supply AS-1 24V/3A

#### 1. FUSE slow blow 1A / 250V

This fuse protects the mains power supply. In case of damage (230V power collapse) the **green LED** turns OFF and the internal buzzer souds.

#### 2. 230V - Terminal block

Mains voltage connection terminal block (230V AC). The mains power supply cable must include an earth conductor.

#### 3. Output 27,6V, up to 3A - Terminal block

The output is used to connect uninterruptible supplying devices.

### 4. Fault Output - Terminal block

The output is used to connect remote "Fault" indicators.

#### 5. Output fuse 3A / 250V

### 6. Battery fuse 3A / 250 V

This fuse protects the battery against short circuit and reverse polarity connection.