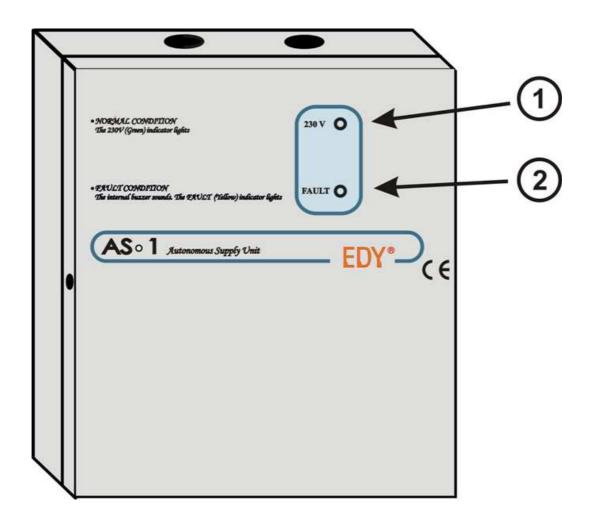

## Description and Indication Leds of the Power Supply AS-1 24V/3A

The AS-1 24V/3A is a linear mode power supply 27,6V up to 3A.

#### **Indicators**

- 1. LED "230V" Mains Power Supply 230V indicator. The green LED lights.
- 2. LED "FAULT"— General Fault condition. The yellow LED lights and the internal buzzer sounds.