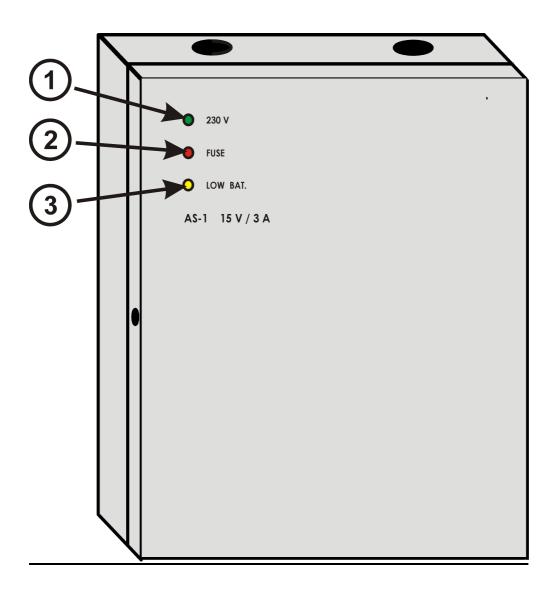

#### Description and Indication Leds of the Power Supply AS-1 15V/3A

The **AS-1 15V-3A** is a switch mode power supply, 13.8V up to 3A.

#### **Indicators**

- 1. LED "230V" Mains Power Supply 230V indicator. The green LED lights.
- 2. LED " FUSE " Battery fuse blowed indicator. The red LED lights.
- 3. LED "LOW BAT"- Low battery voltage indicator. The yellow LED lights.