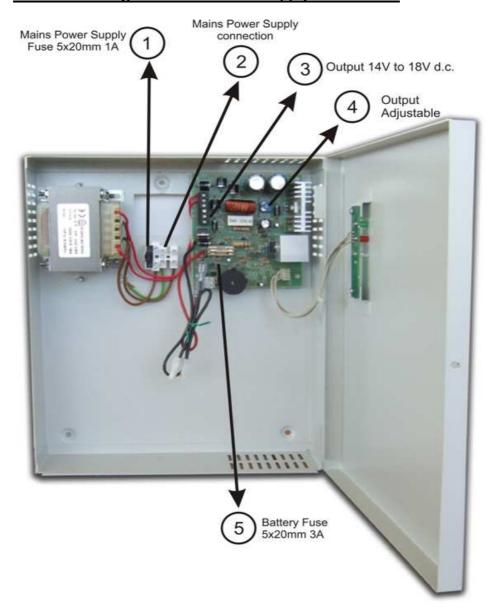

#### Schematic diagram of the Power Supply AS-1 15V/3A

#### 1. FUSE 1 A / 250V

This fuse protects the mains power supply. In case of damage (230V power collapse) the **green LED** turns OFF.

#### 2. 230V - Terminal block

Mains voltage connection terminal block (230V AC). The main supply power cable must include an earth conductor.

#### 3. Adjustable output from 14V to 18V - Terminal block

The output is used to connect uninterruptible supplying devices.

#### 4. Output adjustable

We use the trimmer to adjust the output from 14V to 18V.

#### 5. Fuse 3A / 250V

This fuse protects the battery output against short circuit and reverse polarity connection.