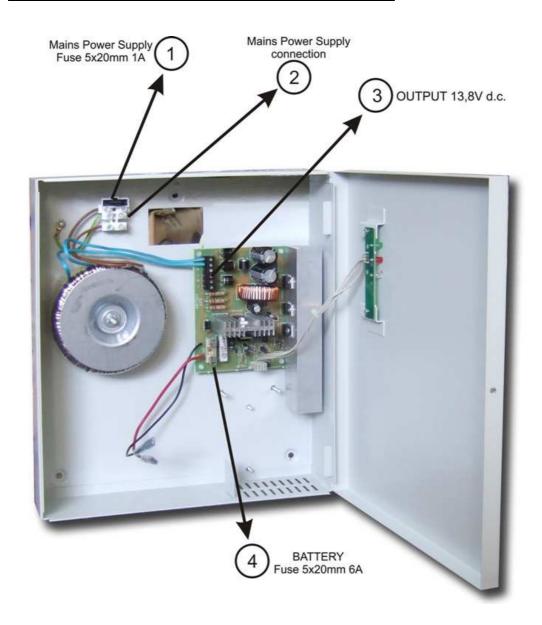

#### Schematic diagram of the Power Supply AS-1 12V/6A

#### 1. FUSE 1 A / 250 V

This fuse protects the mains power supply. In case of damage (230V power collapse) the **green LED** turns OFF.

#### 2. 230V - Terminal block

Mains voltage connection terminal block (230V AC). The main supply power cable must include an earth conductor.

#### 3. Output 13,8 V up to 6 A - Terminal block

The output is used to connect uninterruptible supplying devices.

#### 4. Fuse 6 A / 250 V.

This fuse protects the battery output against short circuit and reverse polarity connection.