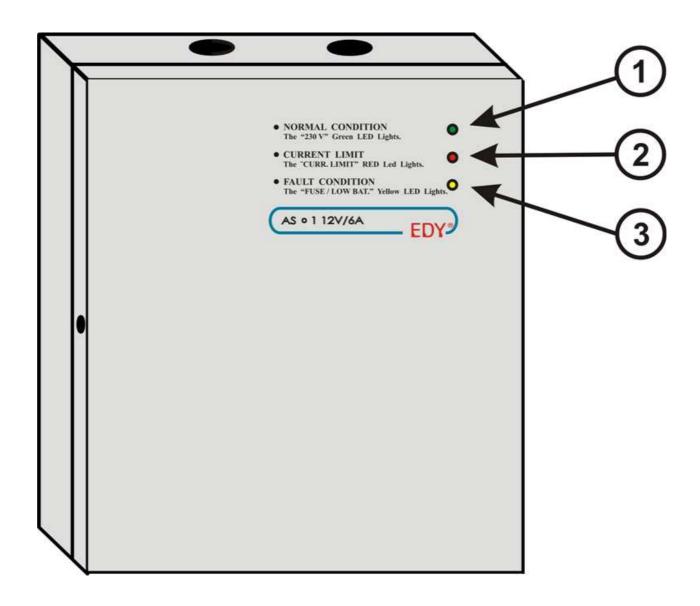

#### Description and Indication Leds of the Power Supply AS-1 12V/6A

The AS-1 12V-6A is a switch mode power supply, 13.8V up to 6 A.

#### **Indicators**

- 1. LED "230V" Mains Power Supply 230V indicator. The green LED lights.
- 2. LED "CURRENT LIMIT" Current limit indicator. The red LED lights.
- 3. LED "FUSE / LOW BAT"- Battery fuse blowed / low battery voltage indicator. The yellow LED lights.