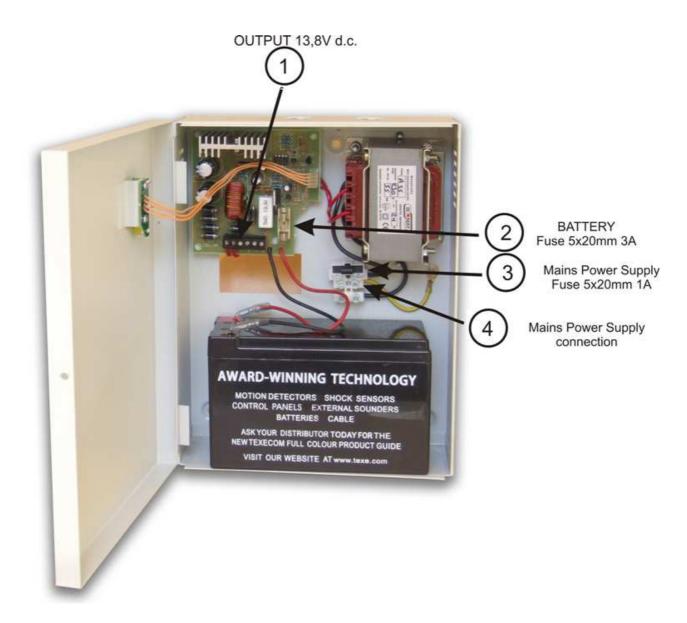

## Schematic diagram of the Power Supply AS-1 12V/3A

#### 1. Output 13,8 V, up to 3 A - Terminal block

The output is used to connect uninterruptible supplying devices.

#### 2. Fuse 3 A / 250 V.

This fuse protects the battery output against short circuit and reverse polarity connection.

#### 3. FUSE 1 A / 250 V

This fuse protects the mains power supply. In case of damage (230V power collapse) the **green LED** turns OFF.

### 4. 230V - Terminal block

Mains voltage connection terminal block (230V AC). The main supply power cable must include an earth conductor.