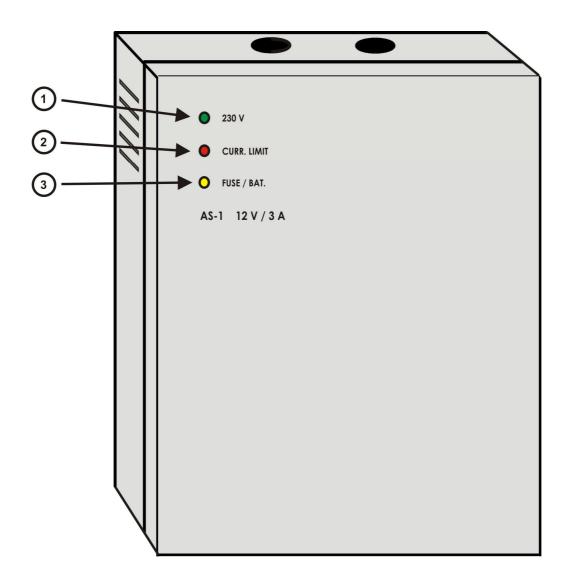

### Description and Indication Leds of the Power Supply AS-1 12V/3A

The AS-1 12V/3A is a switch mode power supply, 13.8V up to 3A.

#### **Indicators**

- 1. LED "230V" Mains Power Supply 230V indicator. The green LED lights.
- 2. LED "CURR. LIMIT" Current limit indicator. The red LED lights.
- **3. LED "FUSE / BAT"** Battery fuse blowed / low battery voltage indicator. The **yellow LED** lights.